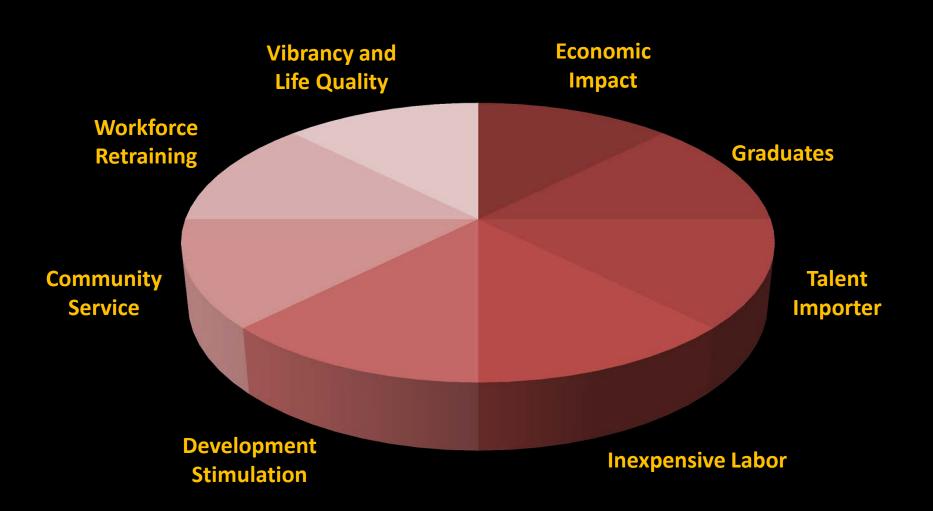

### **Community Impact**

- Economic Impact
- Graduates
- Talent Importer
- Inexpensive Labor
- **Development Stimulation**
- Community Service
- Workforce Retraining
- Vibrancy and Life Quality