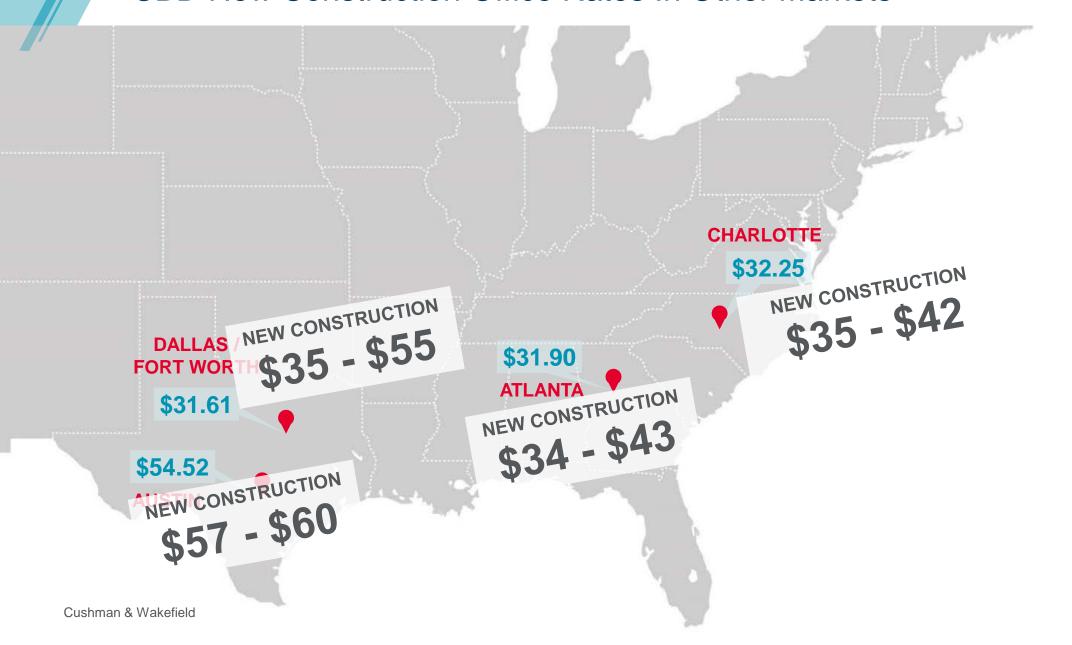

5.00 - \$27.00        | CURRENT RENTS<br>\$26.50 - \$27.50        | CURRENT RENTS<br>\$26.50 - \$29.50        | CURRENT RENTS<br>\$21.50 - \$23.50        |
| <b>\$5.50</b>                             | \$3.00                                    | \$5.00                                    | \$3.00                                    | \$4.50                                    | \$3.50                                    |
| INCREASE                                  | INCREASE                                  | INCREASE                                  | INCREASE                                  | INCREASE                                  | INCREASE                                  |

# WHAT RATES CAN WE EXPECT FOR NEW CONSTRUCTION?

#### **CBD New Construction Office Rates In Other Markets**



#### Tampa CBD Development Opportunities

The Heights – Phase One

ASKING RATES RANGE

Five-sts of Coldinary Access, 52-story Tower

125,000 SF of rentable office space above

**Water Street** 



Two Million SF of Office Space

Towers Ranging from 15 –
 30+ stories

(Yes, that question mark is there on purpose)

Riverwalk

Leasing Agent: Cushman & Wakefield

 10 Foot High Floor-To-Ceiling Glass

Leasing Agent: Feldman Equities

• **2**0,000 – 25,000 SF Per Floor

easing Agent: JLL