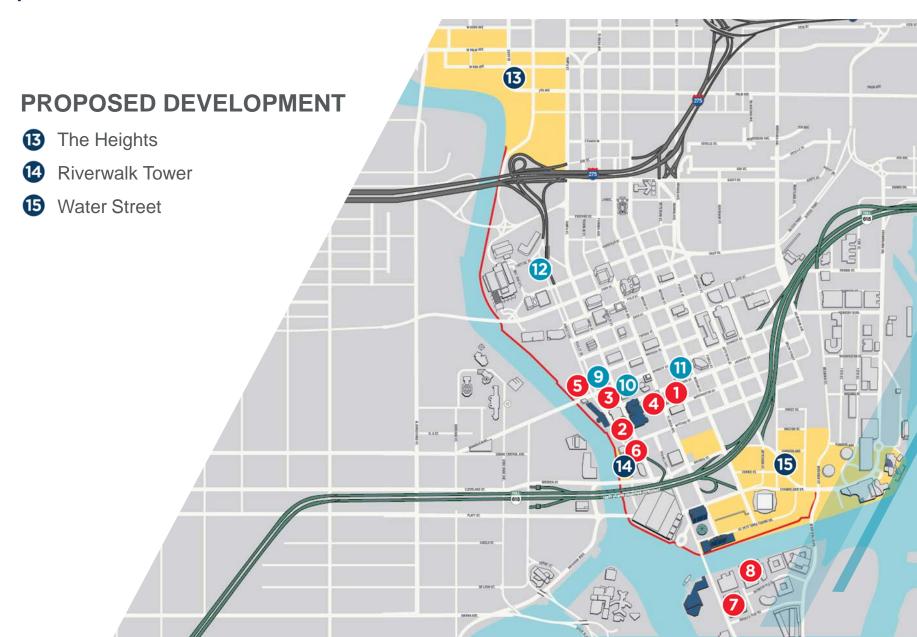

#### Tampa CBD Development Opportunities

The Heights – Phase One

ASKING RATES RANGE

Five-sts of Coldinary Access, 52-story Tower

125,000 SF of rentable office space above

**Water Street** 

Two Million SF of Office Space

Towers Ranging from 15 –
 30+ stories

(Yes, that question mark is there on purpose)

Riverwalk

Leasing Agent: Cushman & Wakefield

 10 Foot High Floor-To-Ceiling Glass

Leasing Agent: Feldman Equities

• **2**0,000 – 25,000 SF Per Floor

easing Agent: JLL