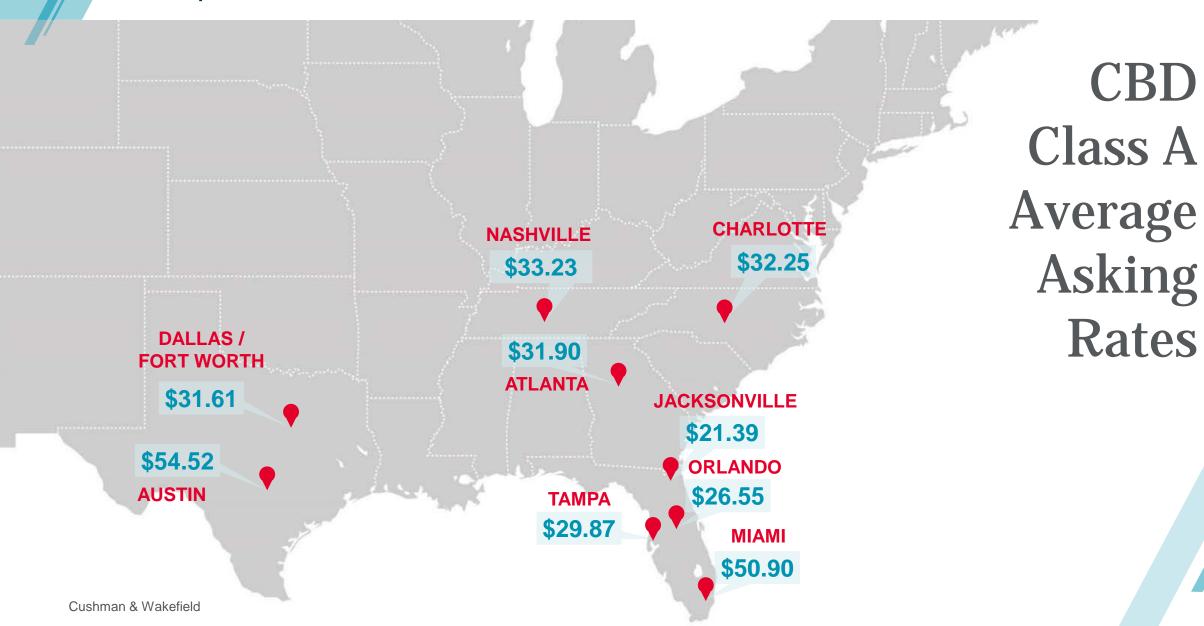

### HOW DO WE COMPARE?

#### Tampa CBD vs Other Southeast CBD's



## SO, WHERE IS THE SPACE?

#### Tampa Bay Snapshot



Total Overall Inventory 43,677,108 SF



Total Direct Weighted Average Rental Rate \$23.82



Class A Total Direct Weighted Average Rental Rate \$26.35

| NOR                        | TH<br>LAS     |                 | Bearss Ave              | A STATE OF THE STA |
|----------------------------|---------------|-----------------|-------------------------|----------------------------------------------------------------------------------------------------------------------------------------------------------------------------------------------------------------------------------------------------------------------------------------------------------------------------------------------------------------------------------------------------