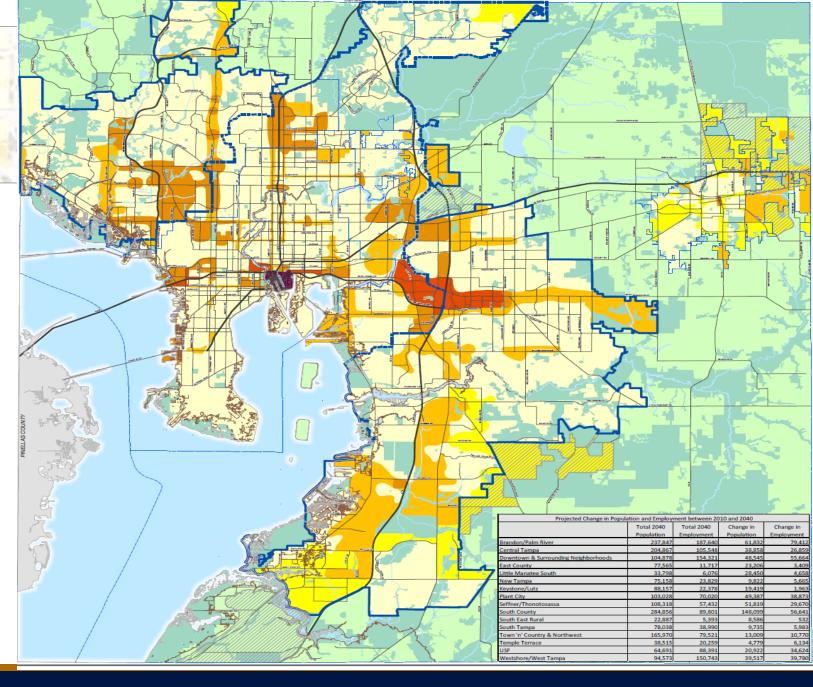

#### Buildout population and employment

# Buildout & 2045 population and employment by jurisdiction

|                        | Population          |                     |                       | Employment |                     |                       |
|------------------------|---------------------|---------------------|-----------------------|------------|---------------------|-----------------------|
|                        | Base Year<br>(2016) | Trend<br>(buildout) | Trend+<br>(expansion) | Existing   | Trend<br>(buildout) | Trend+<br>(expansion) |
| Hillsborough<br>County | 884,600             | 1,277,500           | 1,464,000             | 402,000    | 660,300             | 674,800               |
| City of Tampa          | 347,900             | 465,500             | 465,500               | 388,000    | 551,300             | 551,300               |
| Plant City             | 35,500              | 69,800              | 70,700                | 27,100     | 83,100              | 83,100                |
| Temple<br>Terrace      | 24,800              | 28,000              | 28,000                | 13,700     | 17,100              | 17,100                |