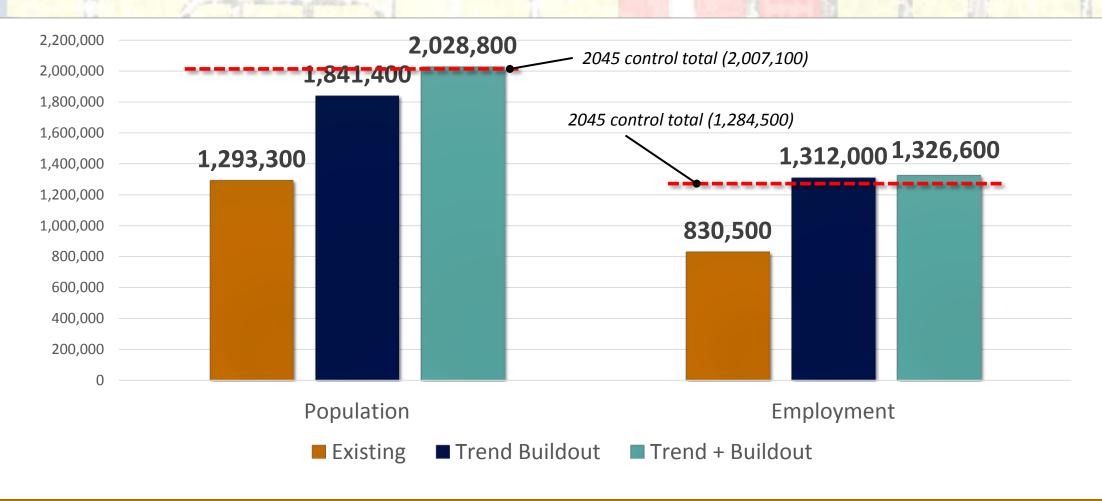

# Buildout & 2045 population and employment by jurisdiction

|                        | Population          |                     |                       | Employment |                     |                       |
|------------------------|---------------------|---------------------|-----------------------|------------|---------------------|-----------------------|
|                        | Base Year<br>(2016) | Trend<br>(buildout) | Trend+<br>(expansion) | Existing   | Trend<br>(buildout) | Trend+<br>(expansion) |
| Hillsborough<br>County | 884,600             | 1,277,500           | 1,464,000             | 402,000    | 660,300             | 674,800               |
| City of Tampa          | 347,900             | 465,500             | 465,500               | 388,000    | 551,300             | 551,300               |
| Plant City             | 35,500              | 69,800              | 70,700                | 27,100     | 83,100              | 83,100                |
| Temple<br>Terrace      | 24,800              | 28,000              | 28,000                | 13,700     | 17,100              | 17,100                |