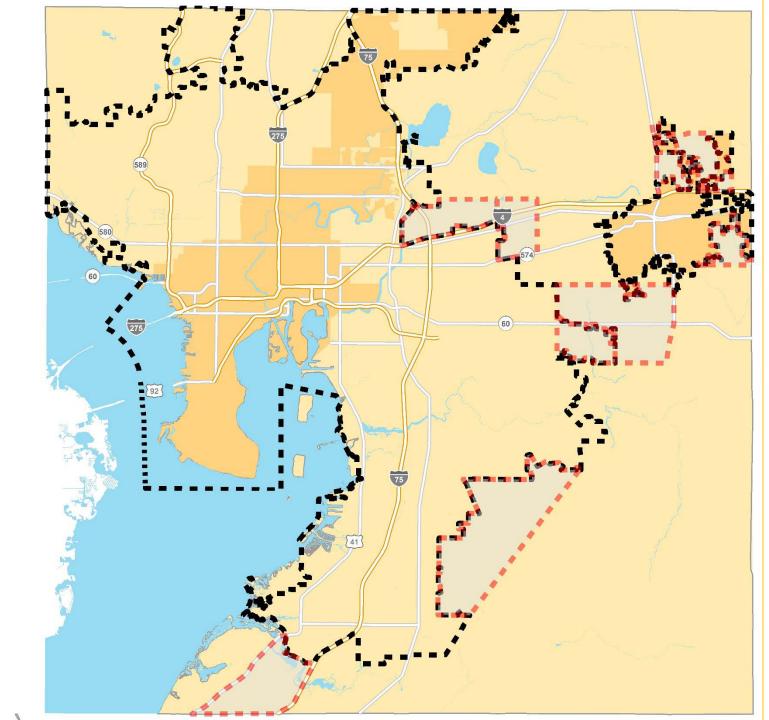

## Urban Service Area Expansion

Existing Urban Services Boundary

Expansion Area