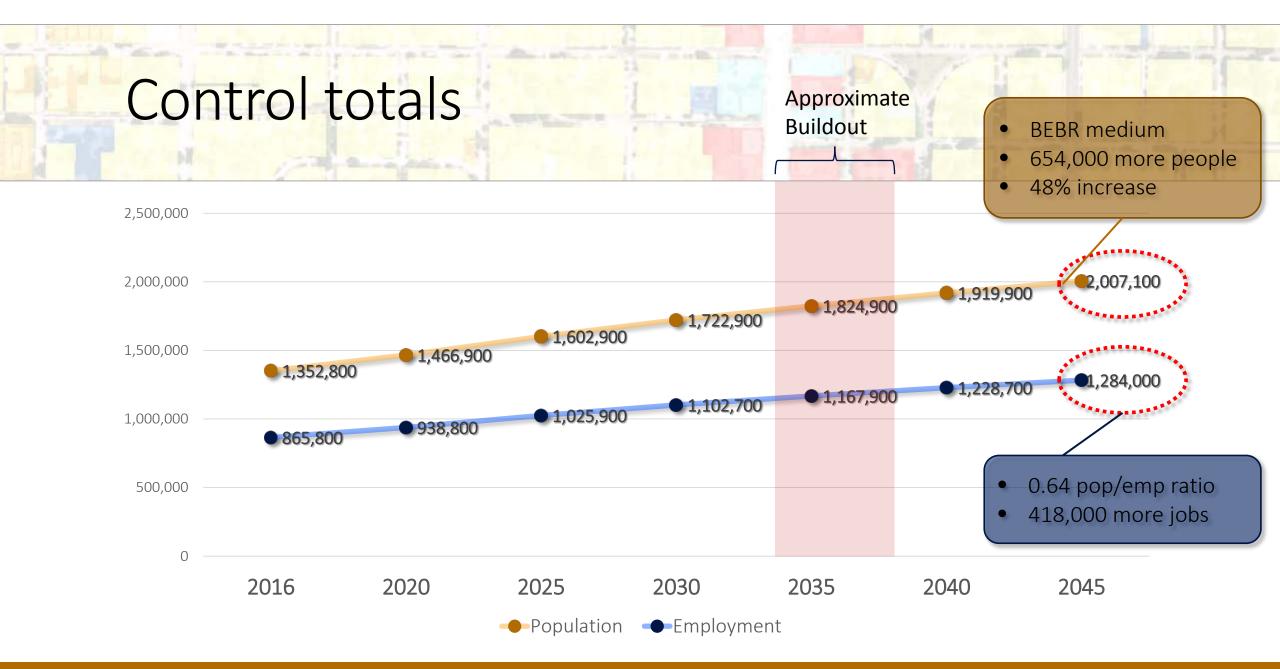

# Buildout & 2045 population and employment by jurisdiction

|                        | Population          |                     |                       | Employment |                     |                       |
|------------------------|---------------------|---------------------|-----------------------|------------|---------------------|-----------------------|
|                        | Base Year<br>(2016) | Trend<br>(buildout) | Trend+<br>(expansion) | Existing   | Trend<br>(buildout) | Trend+<br>(expansion) |
| Hillsborough<br>County | 884,600             | 1,277,500           | 1,464,000             | 402,000    | 660,300             | 674,800               |
| City of Tampa          | 347,900             | 465,500             | 465,500               | 388,000    | 551,300             | 551,300               |
| Plant City             | 35,500              | 69,800              | 70,700                | 27,100     | 83,100              | 83,100                |
| Temple<br>Terrace      | 24,800              | 28,000              | 28,000                | 13,700     | 17,100              | 17,100                |